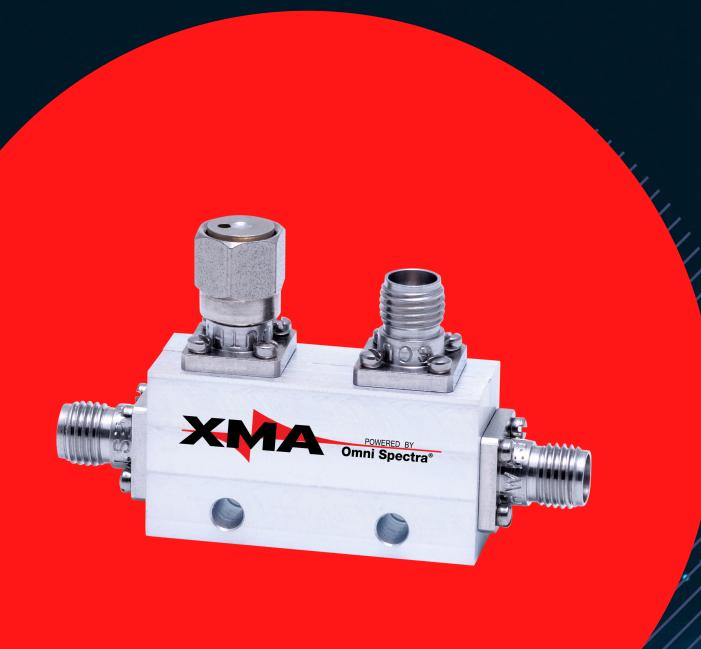

## QUICK FACTS

- Compact size
- Variety of coupling options
- Options ranging from 2-52GHz
- 50 Ohm impedance
- Industry leading insertion loss

## ABOUT THIS PRODUCT

XMA's space qualified couplers are the ideal, compact product for your next space mission. XMA offers couplers in a variety of bands, ranging from 2GHz to 52GHz in SMA, 2.92mm, 2.4mm, or 1.85mm connectors.

These high performing couplers operate at an impedance of 50 Ohms. Our lightweight couplers' temperature ranges suit space applications thanks to our cryogenic capabilities. Inquire today.

Want to hear more? Contact us at sales@xmacorp.com or call +1 (603) 222-2256.